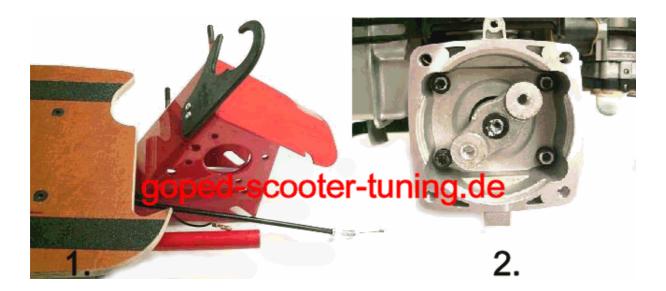

#### Step 1

They dismantle the tank (three screws) of the Goped. Then from the tank side by the frame the engine from the frame (four screws).

#### Step 2

Mounting the clutch case (four screws) and then the clutch holder (one screw)