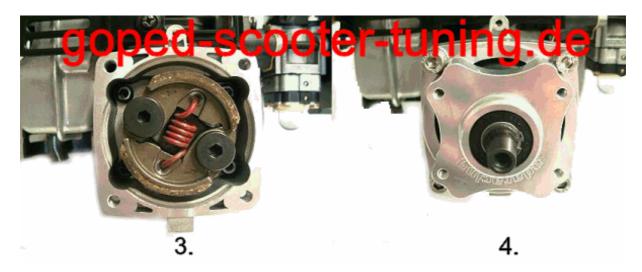

#### Step 3

They can fit the clutch with two black screws at the outside and the plain washers as well between clutch and clutch holder.

Step 4.

They are putting the clutch bell on the clutch case with four screws, the plain washers and blowing up rings, together now.

Step 5

You can mount a drive spindle at the clutch case now.