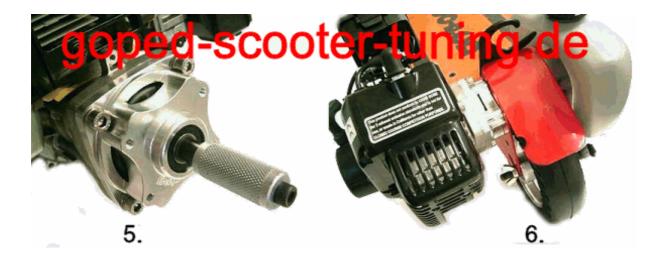

Step 5

You can mount a drive spindle at the clutch case now.

## Step 6

Mounting first the engine on the frame and after that the tank on the frame.